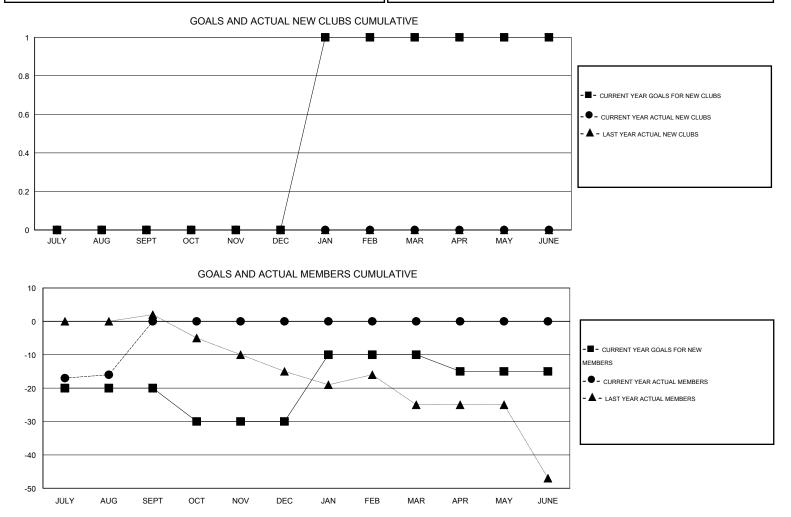

## LOCATION CZECH REPUBLIC

GMT CA 4

|               |                  | Clubs               |                            |                             |               |                    | Members                          |                              |                             |  |
|---------------|------------------|---------------------|----------------------------|-----------------------------|---------------|--------------------|----------------------------------|------------------------------|-----------------------------|--|
|               | RESU             | LTS FOR 2014-2015   |                            |                             |               | RESU               | JLTS FOR 2014-2015               |                              |                             |  |
| QUARTER       | NEW CLUB<br>GOAL | ACTUAL NEW<br>CLUBS | ACTUAL<br>DROPPED<br>CLUBS | ACTUAL NET<br>GAIN/<br>LOSS | QUARTER       | NEW MEMBER<br>GOAL | ACTUAL TOTAL<br>MEMBERS<br>ADDED | ACTUAL<br>DROPPED<br>MEMBERS | ACTUAL NET<br>GAIN/<br>LOSS |  |
| JULY/AUG/SEPT | 0                | 0                   | 0                          | 0                           | JULY/AUG/SEPT | -20                | 3                                | 19                           | -16                         |  |
| OCT/NOV/DEC   | 0                | 0                   | 0                          | 0                           | OCT/NOV/DEC   | -10                | 0                                | 0                            | 0                           |  |
| JAN/FEB/MAR   | 1                | 0                   | 0                          | 0                           | JAN/FEB/MAR   | 20                 | 0                                | 0                            | 0                           |  |
| APR/MAY/JUNE  | 0                | 0                   | 0                          | 0                           | APR/MAY/JUNE  | -5                 | 0                                | 0                            | 0                           |  |